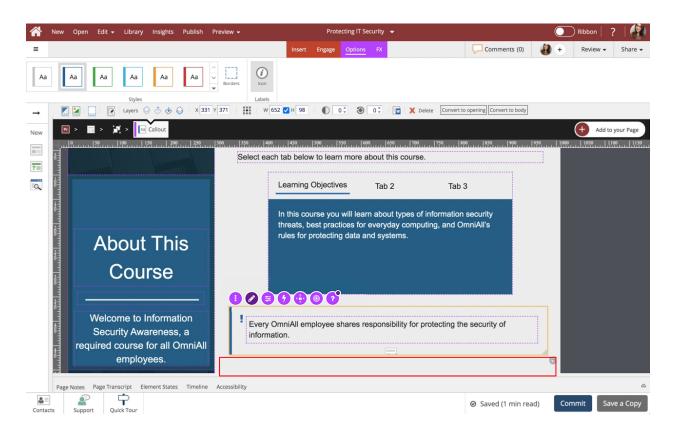

## 8. Select Options.

9. The Options tab has a number of design options for the Callout component as a whole. You can change the look of the Callout by changing the color, adding a border, and adding an icon. To add an Icon to the Callout, select Icon under Labels in the Options tab.

10. An Icon appears on the Callout, to change the icon, double-click the Icon within the Callout.

| 11. The Pick an Icon popup shows, set | elect the Exclamation Mark Icon. |
|---------------------------------------|----------------------------------|
|---------------------------------------|----------------------------------|

## 12. Select Ok.

13. The Icon is added. Change the Style of callout to Dark Blue (option 2) within the Options tab.

14. The Style of the Callout has changed. Select the area below the Component to go back to the page.