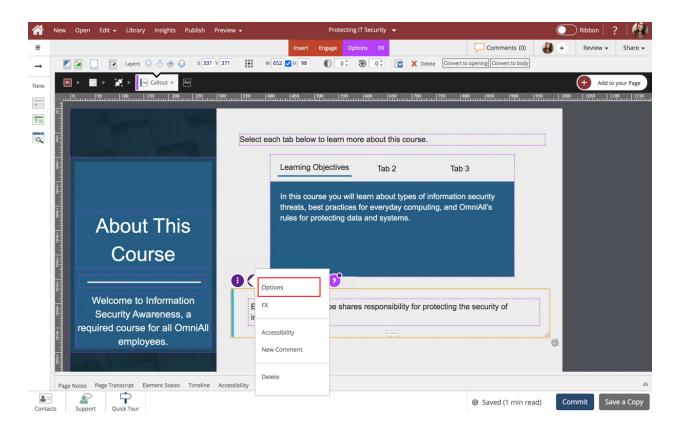

## 8. Select Options.

9. The Options tab has a number of design options for the Callout component as a whole. You can change the look of the Callout by changing the color, adding a border, and adding an icon. To add an Icon to the Callout, select Icon under Labels in the Options tab.